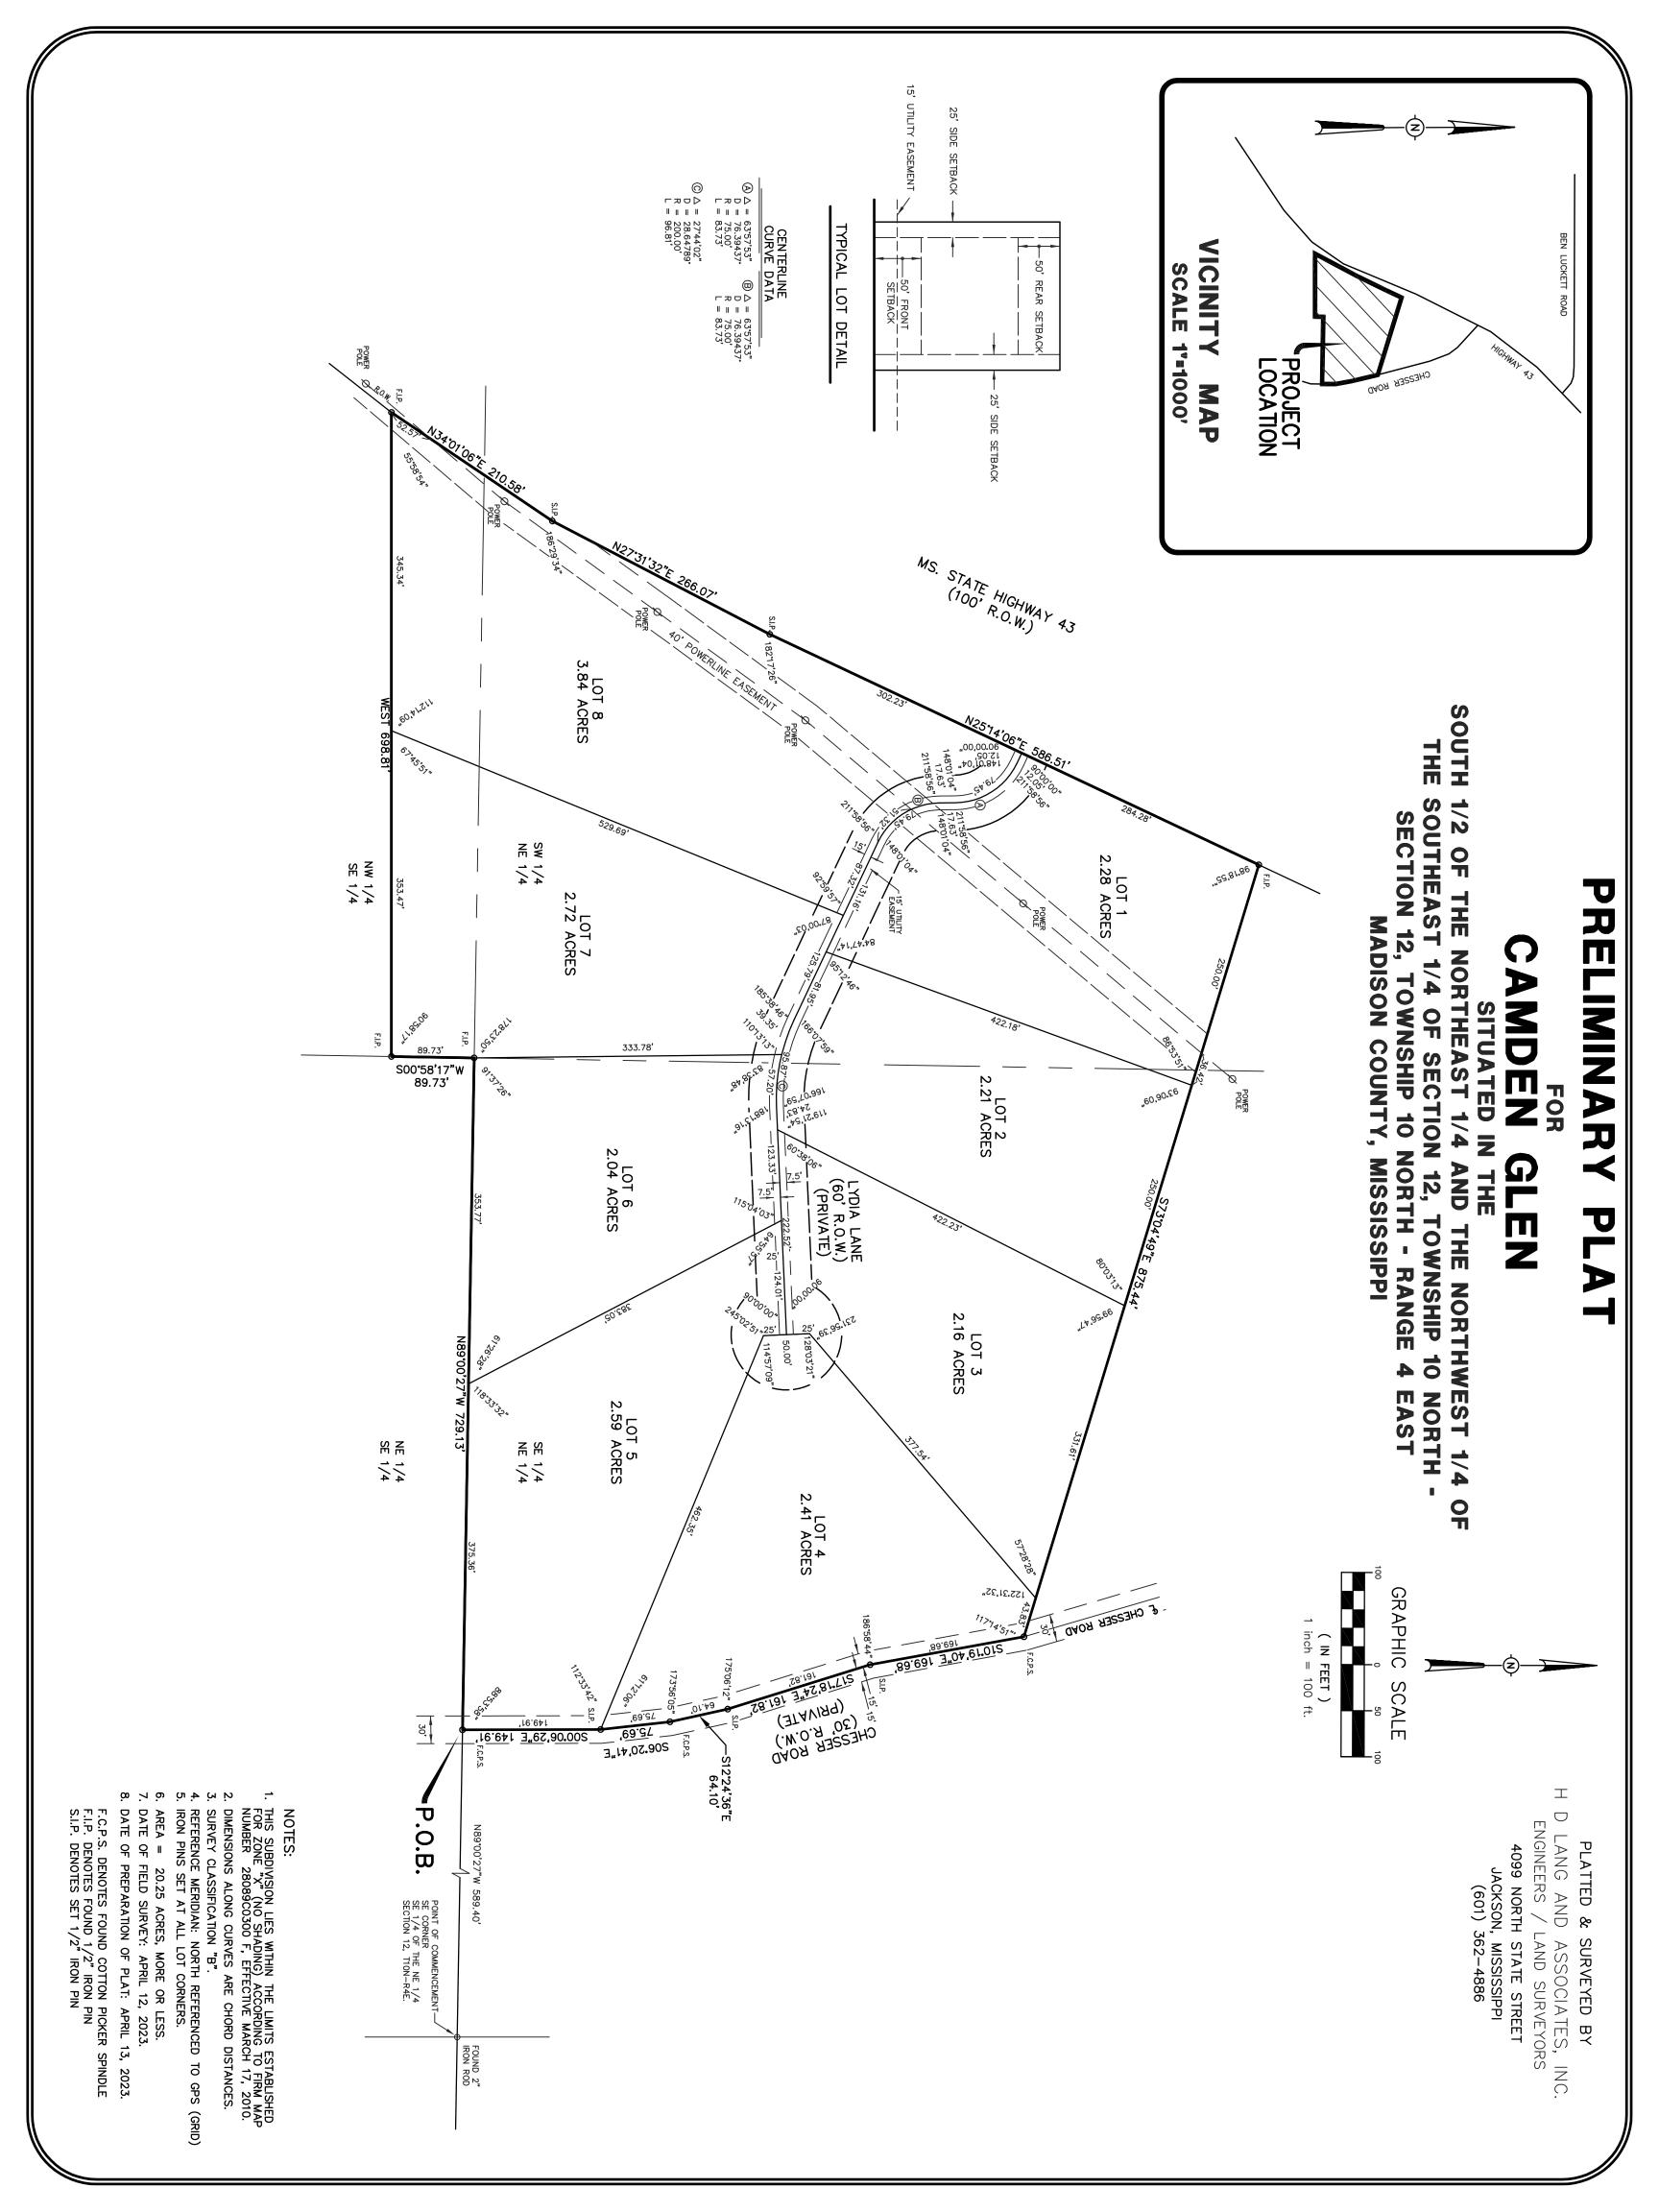

From: Tim Bryan, P.E., PTOE County Engineer

Re: Camden Glen Preliminary Plat

The Engineering Department recommends approval of the preliminary plat of Camden Glen. The development contains 8 lots on 20.25 acres. There is no public infrastructure associated with this development.